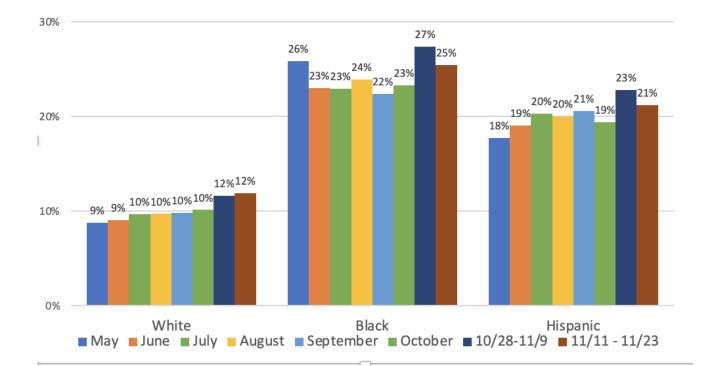

#### **Census Household Pulse Survey**

results

Sometimes/Often Not Enough to Eat Last 7 Days, Respondents w/Children, by Race/Ethnicity