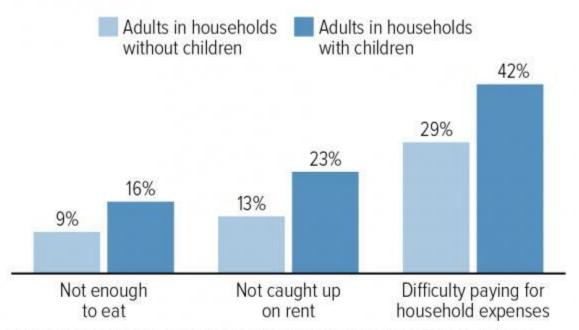

#### Adults in Households With Children Face Higher Household Hardship

November 11-23

#### Hardship continues

results

Note: Not enough to eat = sometimes or often not enough to eat in last 7 days. Difficulty paying for household expenses = somewhat or very difficult to pay for usual household expenses in last 7 days. Chart excludes individuals who did not respond to the question.

Source: CBPP analysis of Census Bureau Household Pulse Survey tables for November 11-23