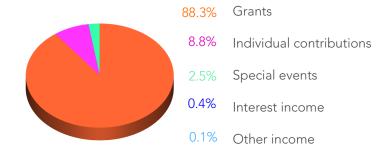

# Revenue (RESULTS/RESULTS Educational Fund) Grants \$6,834,285 Individual contributions \$678,372 Special events\* \$194,111 Interest income \$28,991 Other income \$5,539 TOTAL INCOME \$7,741,298

### **SOURCES OF REVENUE**